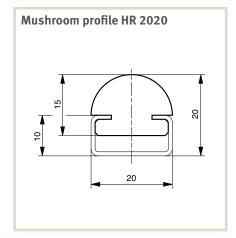

## As insertion and clip profiles

Here, we present a small selection of our wide range of profiles for exemplary purposes. For our full range, see www.murtfeldt.com.

| Rail profile                | Delivery form | Delivery length in mm | Production method | Original Material"S"® | Article no. |
|-----------------------------|---------------|-----------------------|-------------------|-----------------------|-------------|
| Mushroom profile<br>HR 2020 | profile       | 2000                  | milled            | green                 | 211 210 001 |
|                             | C3            | 2000                  |                   |                       | 351 020 003 |
|                             | profile       | 2000                  | milled            | black antistatic      | 211 210 002 |
|                             | C3            | 2000                  |                   |                       | 351 020 003 |
|                             | profile       | 2000                  | extruded          | green                 | 211 210 003 |
|                             | С3            | 2000                  |                   |                       | 351 020 003 |

Dimensions in mm Extruded profiles made of Material "S"\* Black are **not** antistatic.

 $<sup>^{\</sup>ast}$  For milled profiles. Tolerances as per DIN 16941 for extruded profiles.