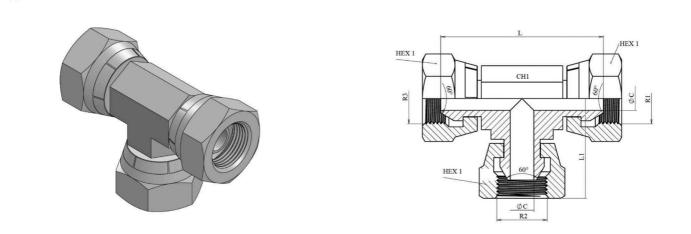

T-idom BBB BSPP-BSPP-BSPP

## Tee BSP Swivel female (60º) forge

| R1         | R2         | R3         | L   | L1 | HEX 1 | CH1 | ØC |
|------------|------------|------------|-----|----|-------|-----|----|
| 1/4" BSP   | 1/4" BSP   | 1/4" BSP   | 40  | 20 | 19    | 14  | 6  |
| 3/8" BSP   | 3/8" BSP   | 3/8" BSP   | 60  | 30 | 22    | 17  | 8  |
| 1/2" BSP   | 1/2" BSP   | 1/2" BSP   | 70  | 35 | 27    | 22  | 11 |
| 3/4" BSP   | 3/4" BSP   | 3/4" BSP   | 88  | 44 | 32    | 27  | 16 |
| 1" BSP     | 1" BSP     | 1" BSP     | 98  | 49 | 41    | 36  | 22 |
| 1" 1/4 BSP | 1" 1/4 BSP | 1" 1/4 BSP | 108 | 54 | 50    | 46  | 26 |