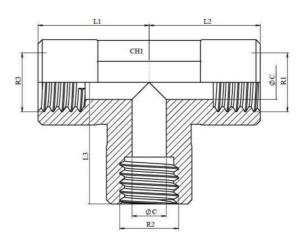

## T-idom BBB FIX BSPP-BSPP-BSPP

## Tee BSP fixed female forge

| R1         | R2         | R3         | L1 | L2 | L3 | CH1 | ØС   |
|------------|------------|------------|----|----|----|-----|------|
| 1/8" BSP   | 1/8" BSP   | 1/8" BSP   | 20 | 20 | 20 | 14  | 8    |
| 1/4" BSP   | 1/4" BSP   | 1/4" BSP   | 22 | 22 | 22 | 17  | 10   |
| 3/8" BSP   | 3/8" BSP   | 3/8" BSP   | 30 | 30 | 30 | 19  | 12   |
| 1/2" BSP   | 1/2" BSP   | 1/2" BSP   | 35 | 35 | 35 | 24  | 17,5 |
| 3/4" BSP   | 3/4" BSP   | 3/4" BSP   | 45 | 45 | 45 | 27  | 22   |
| 1" BSP     | 1" BSP     | 1" BSP     | 47 | 47 | 47 | 41  | 25   |
| 1"1/4 BSP  | 1"1/4 BSP  | 1"1/4 BSP  | 48 | 48 | 48 | 48  | 39,5 |
| 1" 1/2 BSP | 1" 1/2 BSP | 1" 1/2 BSP | 53 | 53 | 53 | 65  | 32   |
| 2" BSP     | 2" BSP     | 2" BSP     | 60 | 60 | 60 | 70  | 57   |