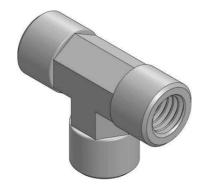

## T-idom BBB FIX BSPP-BSPP-BSPP

## Tee BSP fixed female forge

| R1         | R2         | R3         | L1 | L2 | L3 | CH1 | ØС   |
|------------|------------|------------|----|----|----|-----|------|
| 1/8" BSP   | 1/8" BSP   | 1/8" BSP   | 20 | 20 | 20 | 14  | 8    |
| 1/4" BSP   | 1/4" BSP   | 1/4" BSP   | 22 | 22 | 22 | 17  | 10   |
| 3/8" BSP   | 3/8" BSP   | 3/8" BSP   | 30 | 30 | 30 | 19  | 12   |
| 1/2" BSP   | 1/2" BSP   | 1/2" BSP   | 35 | 35 | 35 | 24  | 17,5 |
| 3/4" BSP   | 3/4" BSP   | 3/4" BSP   | 45 | 45 | 45 | 27  | 22   |
| 1" BSP     | 1" BSP     | 1" BSP     | 47 | 47 | 47 | 41  | 25   |
| 1"1/4 BSP  | 1"1/4 BSP  | 1"1/4 BSP  | 48 | 48 | 48 | 48  | 39,5 |
| 1" 1/2 BSP | 1" 1/2 BSP | 1" 1/2 BSP | 53 | 53 | 53 | 65  | 32   |
| 2" BSP     | 2" BSP     | 2" BSP     | 60 | 60 | 60 | 70  | 57   |